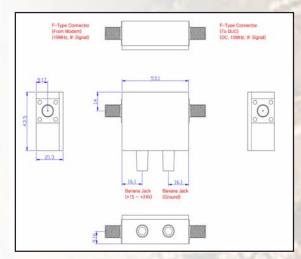

### **Mechanical Drawing**

| TECHNICAL                     | SPECIFICATIONS                                                          |
|-------------------------------|-------------------------------------------------------------------------|
| RF frequency                  | 950 MHz to 2 GHz                                                        |
| Voltage                       | 15 – 64 VDC                                                             |
| Current                       | 6 Amps max                                                              |
| Insertion loss                | 1.0dB max @10MHz<br>1.0dB max @950MHz-1.45GHz                           |
| DC interface                  | Banana jack                                                             |
| RF interface  ABT6AF  ABT6AN  | From modem & to BUC: F-type<br>From modem & to BUC: N-type              |
| Impedance<br>ABT6AF<br>ABT6AN | 75 ohms<br>50 ohms                                                      |
| Temperature range             |                                                                         |
| operating                     | -40 deg C to +55 deg C                                                  |
| storage                       | -40 deg C to +75 deg C                                                  |
| Dimensions                    | 53.1 (L) x 43.55 (W) x 21.3 (H)<br>mm<br>2.1" (L) x 1.7" (W) x 0.9" (H) |
| Weight                        | 150 g (25 oz) max                                                       |