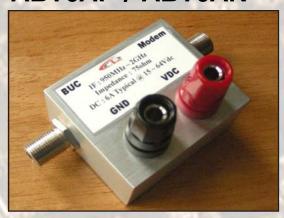

# **Bias Tee**

## **ABT6AF / ABT6AN**

This small and efficient unit provides DC supply to a BUC (DC power supply separate) in case a modem cannot supply sufficient power or doesn't provide BUC power at all. The unit passes L-Band signal and 10MHz reference signal and injects up to 6A DC current.